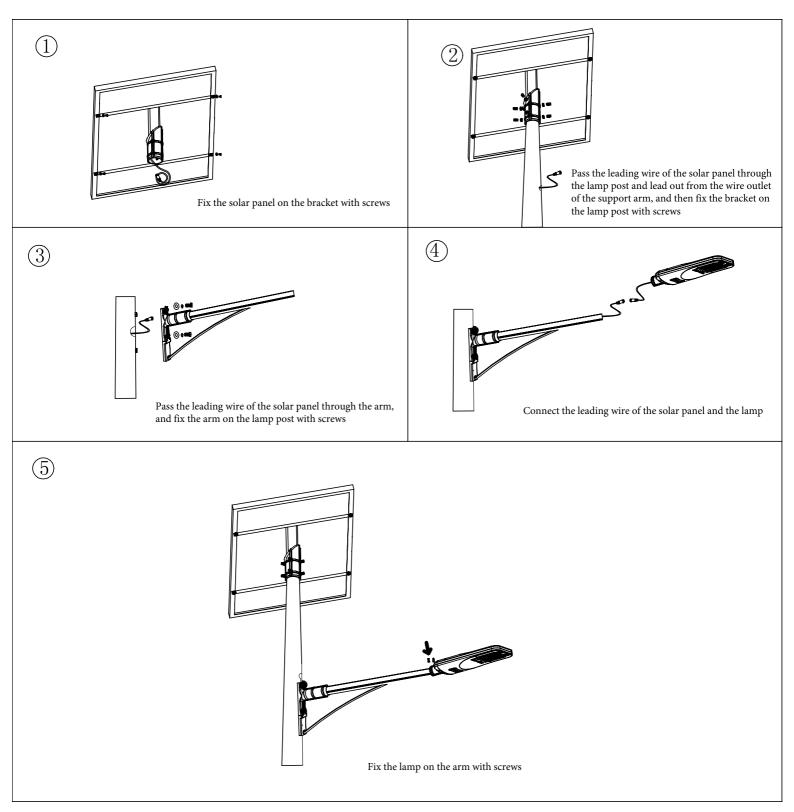

## **Installation Notes**



## Installation and use precautions

- 1. The solar panels must be installed in the direction of the midday sun. When installing the components, use them as lightly as possible. Do not collide or knock, so as to avoid damage.
- 2. There should be no tall buildings or trees in front of the solar panels to shield the sunlight, and choose to install them without shelter. The place with serious dust need do the cleaning regularly.
- 3. All screw terminals, etc. should be tightened according to the standard, and there should be no loose sloshing.
- 4. Due to different light powers and different lighting time, it needs to be set in factory. Wiring must be strictly in accordance with the corresponding wiring diagram wiring. The positive and negative poles are clearly separated, and reverse conn